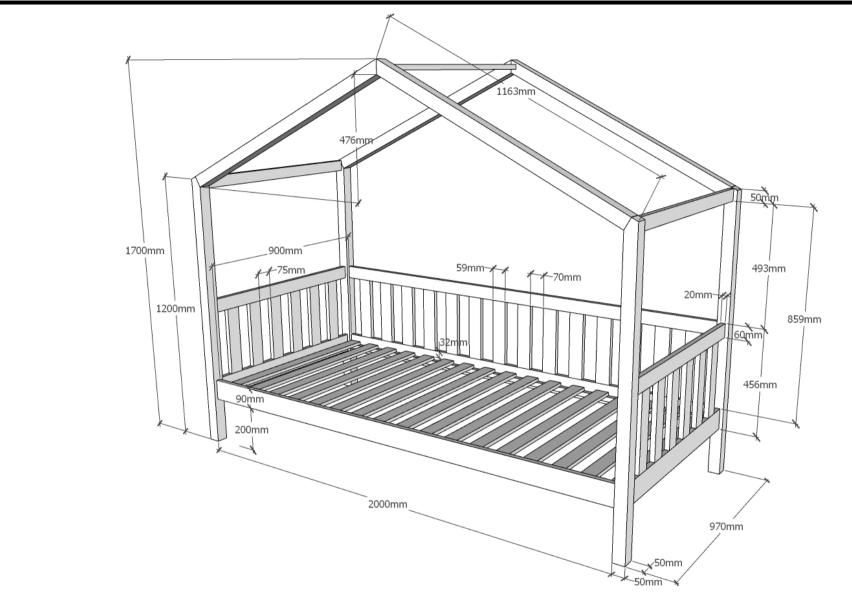

L:2100mm H:1700mm D:970mm innersize 900x2000mm

17 slats 60x12mm plywood

DALLAS: DAHK90..

COPYRIGHT © 2020 VIPACK, ALL RIGHTS RESERVED

All contents on this document are protected by copyright & patents. Except as specifically permitted herein, no portion of the information on this document may be reproduced in any form, or by any means, without prior written permission from Vipack byba. No parts of the designs and the products can be copied or transmitted. Product and drawings under Patent and Copyright.